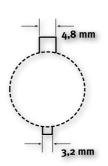

## AUTA-Nordi Puers

- Easily and quickly punches notches in sheet metal up to 2.0 mm thick.
- Saves the time-consuming filing of grooves for the anti-twist-protection of pushbuttons, switches and instruments.
- Notch sizes 3.2 mm and 4.8 mm possible.
- Max. material thickness 2.0 mm mild steel (S235).
- Notch punch can be exchanged.
- Long tool life because punch and die are made of hardened tool steel.
- Easy punching thanks to large leverage.
- Plastic-coated handles.
- Weight 1.3 kg