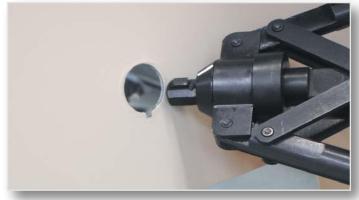

The notch punch is inserted into the pre-punched opening, aligned to the cross-hairs marking and then the pliers are actuated. A clean notch is the result!

|                            | ProdNo. |
|----------------------------|---------|
| ALFRA notch pliers         | 03015   |
|                            |         |
| Spare parts                | ProdNo. |
|                            |         |
| Notch punch with rivet pin | 030151  |