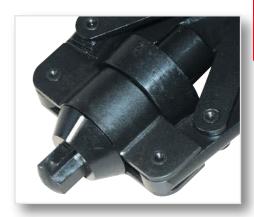

## AUTA-Nordi Puers

- Easily and quickly punches notches in sheet metal up to 2.0 mm thick.
- Saves the time-consuming filing of grooves for the anti-twist-protection of pushbuttons, switches and instruments.
- Notch sizes 3.2 mm and 4.8 mm possible.
- Max. material thickness 2.0 mm mild steel (S235).
- Notch punch can be exchanged.
- Long tool life because punch and die are made of hardened tool steel.
- Easy punching thanks to large leverage.
- Plastic-coated handles.
- Weight 1.3 kg