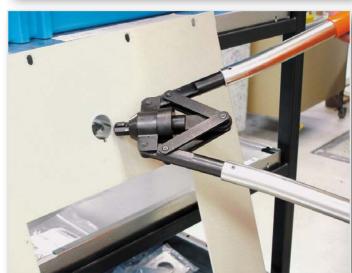

The notch punch is inserted into the pre-punched opening, aligned to the cross-hairs marking and then the pliers are actuated. A clean notch is the result!

|                            | ProdNo. |
|----------------------------|---------|
| ALFRA notch pliers         | 03015   |
|                            |         |
| Spare parts                | ProdNo. |
|                            |         |
| Notch punch with rivet pin | 030151  |