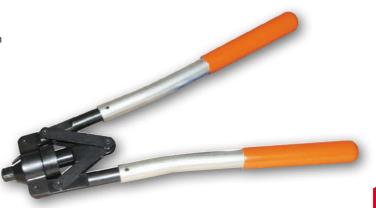

## AUTA-Nordi Puers

- Easily and quickly punches notches in sheet metal up to 2.0 mm thick.
- Saves the time-consuming filing of grooves for the anti-twist-protection of pushbuttons, switches and instruments.
- Notch sizes 3.2 mm and 4.8 mm possible.
- Max. material thickness 2.0 mm mild steel (S235).
- Notch punch can be exchanged.
- Long tool life because punch and die are made of hardened tool steel.
- Easy punching thanks to large leverage.
- Plastic-coated handles.
- Weight 1.3 kg

The notch punch is inserted into the pre-punched opening, aligned to the cross-hairs marking and then the pliers are actuated. A clean notch is the result!

|                            | ProdNo. |
|----------------------------|---------|
| ALFRA notch pliers         | 03015   |
|                            |         |
| Spare parts                | ProdNo. |
|                            |         |
| Notch punch with rivet pin | 030151  |