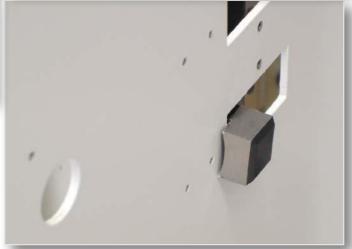

## **Operation:**

Use a puncher and a compact hand punch to pre-punch a pilot hole Ø 21.5 mm or Ø 28.5 mm.

Use a nibbling tool with compact punch to expand a round hole into a square or rectangular hole of any size by multiple punching (nibbling) to the final dimension required.

The final dimension should be marked to avoid skew punches.