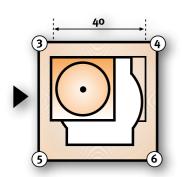

## **Operation:**

Use a puncher and a compact hand punch to pre-punch a pilot hole Ø 21.5 mm or Ø 28.5 mm.

Use a nibbling tool with compact punch to expand a round hole into a square or rectangular hole of any size by multiple punching (nibbling) to the final dimension required.

The final dimension should be marked to avoid skew punches.

## Material thickness:

max. 2.0 mm (S235)

| Dimensions: | а    | b   | с    |
|-------------|------|-----|------|
| ASN 15      | 15.0 | 6.5 | 21.5 |
| ASN 20      | 20.0 | 9.0 | 28.5 |

| ASN 15             |  |
|--------------------|--|
| ASN 20             |  |
| Spare punch ASN 15 |  |
| Spare punch ASN 20 |  |
|                    |  |