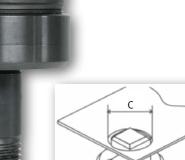

## **Operation:**

Use a puncher and a compact hand punch to pre-punch a pilot hole Ø 21.5 mm or Ø 28.5 mm.

Use a nibbling tool with compact punch to expand a round hole into a square or rectangular hole of any size by multiple punching (nibbling) to the final dimension required.

## Material thickness:

max. 2.0 mm (S235)

| Dimensions: | а    | b   | с    |
|-------------|------|-----|------|
| ASN 15      | 15.0 | 6.5 | 21.5 |
| ASN 20      | 20.0 | 9.0 | 28.5 |

| ASN 15             |  |
|--------------------|--|
| ASN 20             |  |
| Spare punch ASN 15 |  |
| Spare punch ASN 20 |  |
|                    |  |