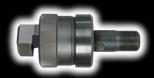

## <u> MARA – SPECIAL NIBBUILC TOOL ASN</u>

Made by ALFRA Germany

## **Operation:**

Use a puncher and a compact hand punch to pre-punch a pilot hole Ø 21.5 mm or Ø 28.5 mm.

Use a nibbling tool with compact punch to expand a round hole into a square or rectangular hole of any size by multiple punching (nibbling) to the final dimension required.