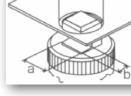

## **Operation:**

Use a puncher and a compact hand punch to pre-punch a pilot hole Ø 21.5 mm or Ø 28.5 mm.

Use a nibbling tool with compact punch to expand a round hole into a square or rectangular hole of any size by multiple punching (nibbling) to the final dimension required.

The final dimension should be marked to avoid skew punches.