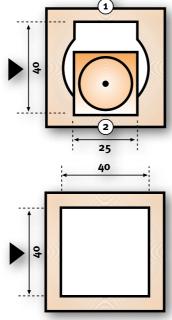

## **Operation:**

Use a puncher and a compact hand punch to pre-punch a pilot hole Ø 21.5 mm or Ø 28.5 mm.

Use a nibbling tool with compact punch to expand a round hole into a square or rectangular hole of any size by multiple punching (nibbling) to the final dimension required.

## Material thickness:

max. 2.0 mm (S235)

| Dimensions: | а    | b   | с    |
|-------------|------|-----|------|
| ASN 15      | 15.0 | 6.5 | 21.5 |
| ASN 20      | 20.0 | 9.0 | 28.5 |

| ASN 15             |  |
|--------------------|--|
| ASN 20             |  |
| Spare punch ASN 15 |  |
| Spare punch ASN 20 |  |
|                    |  |