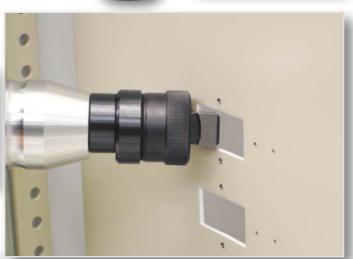

## **Operation:**

Use a puncher and a compact hand punch to pre-punch a pilot hole Ø 21.5 mm or Ø 28.5 mm.

Use a nibbling tool with compact punch to expand a round hole into a square or rectangular hole of any size by multiple punching (nibbling) to the final dimension required.