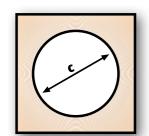

## Material thickness:

max. 2.0 mm (S235)

| Dimensions: | а    | b   | с    |
|-------------|------|-----|------|
| ASN 15      | 15.0 | 6.5 | 21.5 |
| ASN 20      | 20.0 | 9.0 | 28.5 |

| ASN 15             |  |
|--------------------|--|
| ASN 20             |  |
| Spare punch ASN 15 |  |
| Spare punch ASN 20 |  |
|                    |  |